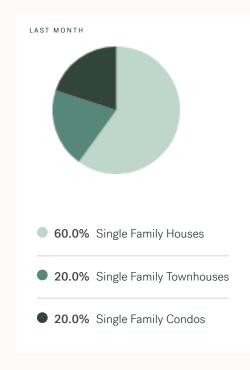

KLEIN III



RESIDENTIAL MARKET REPORT

# Chilliwack

March 2025



# **Chilliwack Specialists**



Olga Tarasenko

B.LING (BACHELOR OF LINGUISTICS), DIBM

604 684 8844 · 705 olga@kleingroup.com

# **About Chilliwack**

Chilliwack is a suburb of Vancouver, bordering Abbotsford, Hope and Agassiz, with approximately 113,767 (2021) residents living in a land area of 113,767 (2021) square kilometers. Currently there are homes for sale in Chilliwack, with an average price of 1,394,304, an average size of 2,776 sqft, and an average price per square feet of \$502.

# Chilliwack Neighbourhoods



# March 2025 Chilliwack Overview

# KLEIN III



# Sales-to-Active Ratio







# **HPI Benchmark Price (Average Price)**







# **Market Share**







# Chilliwack Single Family Houses

KLEIN III

ROYAL LEPAGE

MARCH 2025 - 5 YEAR TREND

### **Market Status**

# Buyers Market

Chilliwack is currently a **Buyers Market**. This means that **less than 12%** of listings are sold within **30 days**. Buyers may have a **slight advantage** when negotiating prices.



Of Single Family
House Listings Sold

Active Single Family
House Listings
IN PAST 30 DAYS

Single Family
House Listings Sold
IN PAST 30 DAYS

# Summary of Sales Price Change





# Sales Price



# Summary of Sales Volume Change





# Sales-to-Active Ratio



# **Number of Transactions**



# Chilliwack Single Family Townhomes

KLEIN III | ROT



MARCH 2025 - 5 YEAR TREND

### **Market Status**

# Buyers Market

Chilliwack is currently a **Buyers Market**. This means that **le