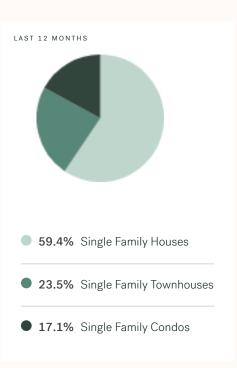

KLEIN III



RESIDENTIAL MARKET REPORT

# Chilliwack

March 2025



# **Chilliwack Specialists**



Olga Tarasenko

B.LING (BACHELOR OF LINGUISTICS), DIBM

604 684 8844 · 705 olga@kleingroup.com

# **About Chilliwack**

Chilliwack is a suburb of Vancouver, bordering Abbotsford, Hope and Agassiz, with approximately 113,767 (2021) residents living in a land area of 113,767 (2021) square kilometers. Currently there are homes for sale in Chilliwack, with an average price of 1,394,304, an average size of 2,776 sqft, and an average price per square feet of \$502.

# Chilliwack Neighbourhoods



# March 2025 Chilliwack Overview

# KLEIN III



# Sales-to-Active Ratio







# **HPI Benchmark Price (Average Price)**







# **Market Share**







# Chilliwack Single Family Houses

KLEIN III

ROYAL LEPAGE

MARCH 2025 - 5 YEAR TREND

### **Market Status**

# Buyers Market

Chilliwack is currently a **Buyers Market**. This means that **less than 12%** of listings are sold within **30 days**. Buyers may have a **slight advantage** when negotiating prices.



Of Single Family
House Listings Sold

Active Single Family
House Listings
IN PAST 30 DAYS

Single Family
House Listings Sold
IN PAST 30 DAYS

# Summary of Sales Price Change





# Sales Price



# Summary of Sales Volume Change





# Sales-to-Active Ratio



# **Number of Transactions**



# Chilliwack Single Family Townhomes

KLEIN III | ROT



MARCH 2025 - 5 YEAR TREND

### **Market Status**

# Buyers Market

Chilliwack is currently a **Buyers Market**. This means that **less