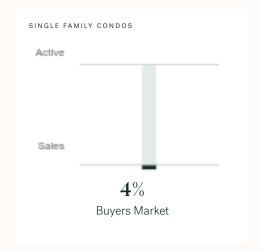

# Chilliwack Single Family Condos

KLEIN III |

MARCH 2025 - 5 YEAR TREND

### **Market Status**

# Buyers Market

Chilliwack is currently a **Buyers Market**. This means that **less than 12%** of listings are sold within **30 days**. Buyers may have a **slight advantage** when negotiating prices.

# Sales-to-Active Ratio