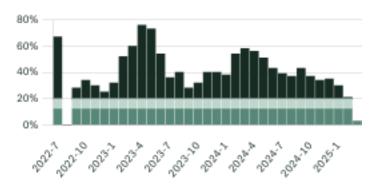

average price per square feet of \$502.

# Chilliwack Neighbourhoods



# March 2025 Chilliwack Overview

# KLEIN III



# Sales-to-Active Ratio







# **HPI Benchmark Price (Average Price)**







# **Market Share**







# Chilliwack Single Family Houses

KLEIN III

ROYAL LEPAGE

MARCH 2025 - 5 YEAR TREND

### **Market Status**

# Buyers Market

Chilliwack is currently a **Buyers Market**. This means that **less than 12%** of listings are sold within **30 days**. Buyers may have a **slight advantage** when negotiating prices.



Of Single Family
House Listings Sold

Active Single Family
House Listings
IN PAST 30 DAYS

Single Family
House Listings Sold
IN PAST 30 DAYS

# Summary of Sales Price Change





# Sales Price



# Summary of Sales Volume Change





# Sales-to-Active Ratio



# **Number of Transactions**



# Chilliwack Single Family Townhomes

KLEIN III | ROT



MARCH 2025 - 5 YEAR TREND

### **Market Status**

# Buyers Market

Chilliwack is currently a **Buyers Market**. This means that **less than 12%** of listings are sold within **30 days**. Buyers may have a **slight advantage** when negotiating prices.









# Summary of Sales Price Change





## Sales Price



# Summary of Sales Volume Change





# Sales-to-Active Ratio



# **Number of Transactions**



# Chilliwack Single Family Condos

KLEIN III |



MARCH 2025 - 5 YEAR TREND

### **Market Status**

# Buyers Market

Chilliwack is currently a **Buyers Market**. This means that **less than 12%** of listings are sold within **30 days**. Buyers may have a **slight advantage** when negotiating pric