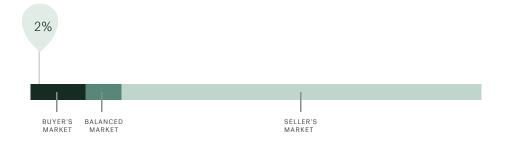

### **Market Status**

# Buyers Market

Chilliwack is currently a **Buyers Market**. This means that **less than 12%** of listings are sold within **30 days**. Buyers may have a **slight advantage** when negotiating prices.

Of Single Family
House Listings Sold