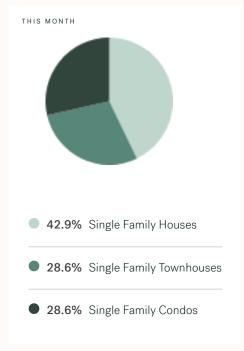

KLEIN III



RESIDENTIAL MARKET REPORT

# Chilliwack

March 2025



# **Chilliwack Specialists**



Olga Tarasenko

B.LING (BACHELOR OF LINGUISTICS), DIBM

604 684 8844 · 705 olga@kleingroup.com

# **About Chilliwack**

Chilliwack is a suburb of Vancouver, bordering Abbotsford, Hope and Agassiz, with approximately 113,767 (2021) residents living in a land area of 113,767 (2021) square kilometers. Currently there are homes for sale in Chilliwack, with an average price of 1,394,304, an average size of 2,776 sqft, and an average price per square feet of \$502.

# Chilliwack Neighbourhoods



# March 2025 Chilliwack Overview

# KLEIN III



# Sales-to-Active Ratio







# **HPI Benchmark Price (Average Price)**







# **Market Share**







# Chilliwack Single Family Houses

KLEIN III

ROYAL LEPAGE

MARCH 2025 - 5 YEAR TREND

### **Market Status**

# Buyers Market

Chilliwack is currently a **Buyers Market**. This means that **less than 12%** of listings are sold within **30 days**. Buyers may have a **slight advantage** when negotiating prices.



Of Single Family
House Listings Sold

Active Single Family
House Listings
IN PAST 30 DAYS

Single Family
House Listings Sold
IN PAST 30 DAYS

# Summary of Sales Price Change





# Sales Price



# Summary of Sales Volume Change





# Sales-to-Active Ratio



# **Number of Transactions**



# Chilliwack Single Family Townhomes

KLEIN III | ROT



MARCH 2025 - 5 YEAR TREND

### **Market Status**

# Buyers Market

Chilliwack is currently a **Buyers Market**. This means that **