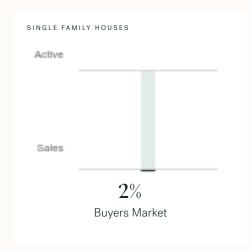

# Sales-to-Active Ratio

# Buyers Market

Chilliwack is currently a **Buyers Market**. This means that **less than 12%** of listings are sold within **30 days**. Buyers may have a **slight advantage** when negotiating prices.

Of Single Family
House Listings Sold