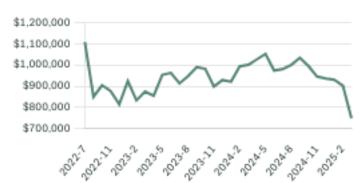

verage price of 1,394,304, an average size of 2,776 sqft, and an average price per square feet of \$502.

# Chilliwack Neighbourhoods



# March 2025 Chilliwack Overview

# KLEIN III



# Sales-to-Active Ratio







# **HPI Benchmark Price (Average Price)**







# **Market Share**







# Chilliwack Single Family Houses

KLEIN III

ROYAL LEPAGE

MARCH 2025 - 5 YEAR TREND

### **Market Status**

# Buyers Market

Chilliwack is currently a **Buyers Market**. This means that **less than 12%** of listings are sold within **30 days**. Buyers may have a **slight advantage** when negotiating prices.



Of Single Family
House Listings Sold

Active Single Family
House Listings
IN PAST 30 DAYS

Single Family
House Listings Sold
IN PAST 30 DAYS

# Summary of Sales Price Change





# Sales Price



# Summary of Sales Volume Change





# Sales-to-Active Ratio



# **Number of Transactions**



# Chilliwack Single Family Townhomes

KLEIN III | ROT



MARCH 2025 - 5 YEAR TREND

### **Market Status**

# Buyers Market

Chilliwack is currently a **Buyers Market**. This means that **less than 12%** of listings are sold within **30 days**. Buyers may have a **slight advantage** when negotiating prices.









# Summary of Sales Price Change





## Sales Price



# Summary of Sales Volume Change





# Sales-to-Active Ratio



# **Number of Transactions**



# Chilliwack Single Family Condos

KLEIN III |



MARCH 2025 - 5 YEAR TREND

### **Market Status**

# Buyers Market

Chilliwack is currently a **Buyers Market**. This means that **less than 12%** of listings are sold within **30 day