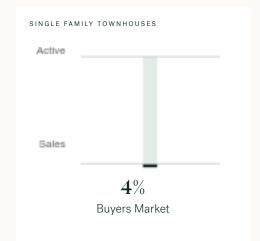

### **Market Status**

# Buyers Market

Chilliwack is currently a **Buyers Market**. This means that **less than 12%** of listings are sold within **30 days**. Buyers may have a **slight advantage** when negotiating prices.